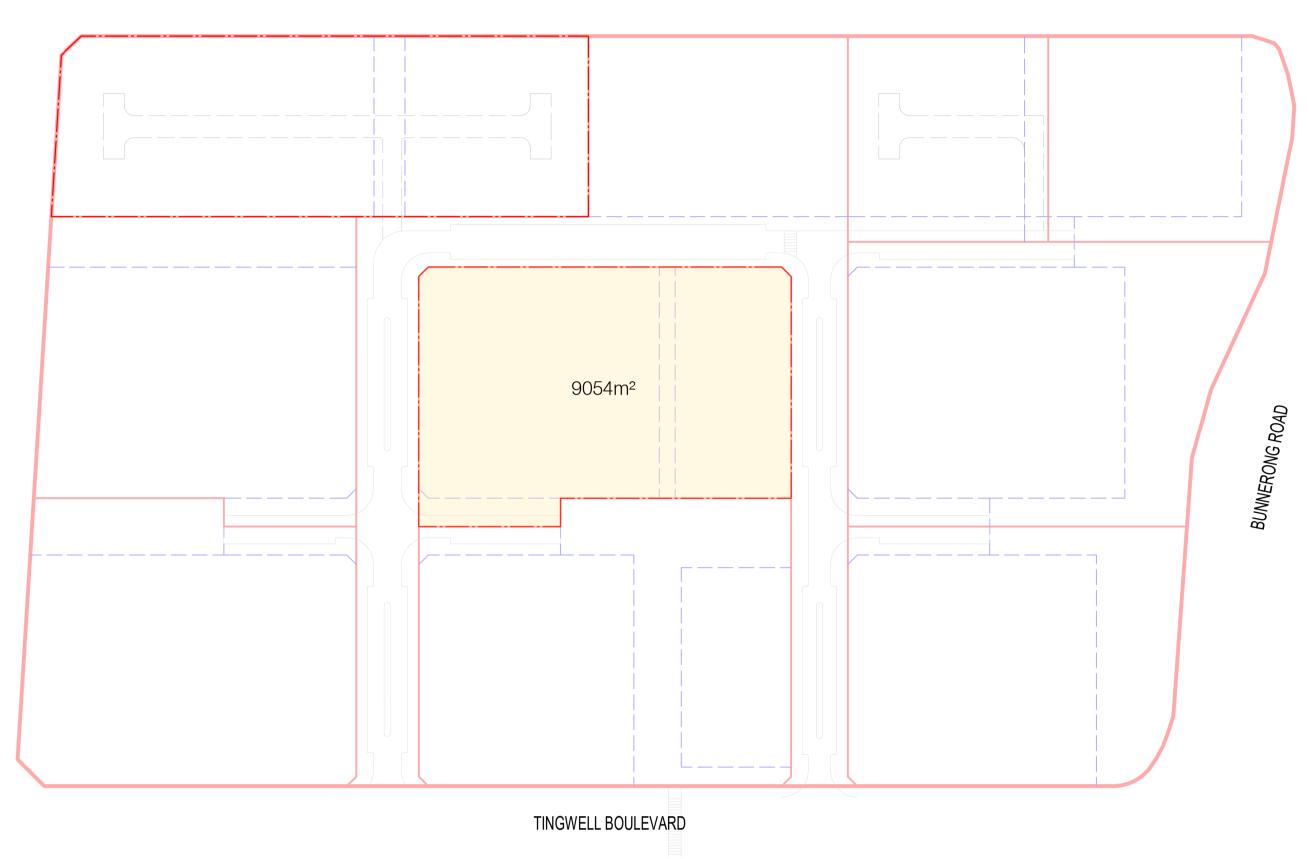

Project BATA PAGEWOOD - LOT E

Drawing Name LOT AREAS

Client

TINGWELL BOULEVARD

Total area of Lot E i.e. including the park (9054sqm)

Development zone – being the area of Lot E without the park (6348sqm)

| DA-010      | / 37     |            |
|-------------|----------|------------|
| Drawing No. | Revision |            |
| JG          | NH       | 6354       |
| Drawn       | Chk.     | Job No.    |
| 2021.08.26  | 1 : 1200 | @ A1       |
| Date        | Scale    | Sheet Size |