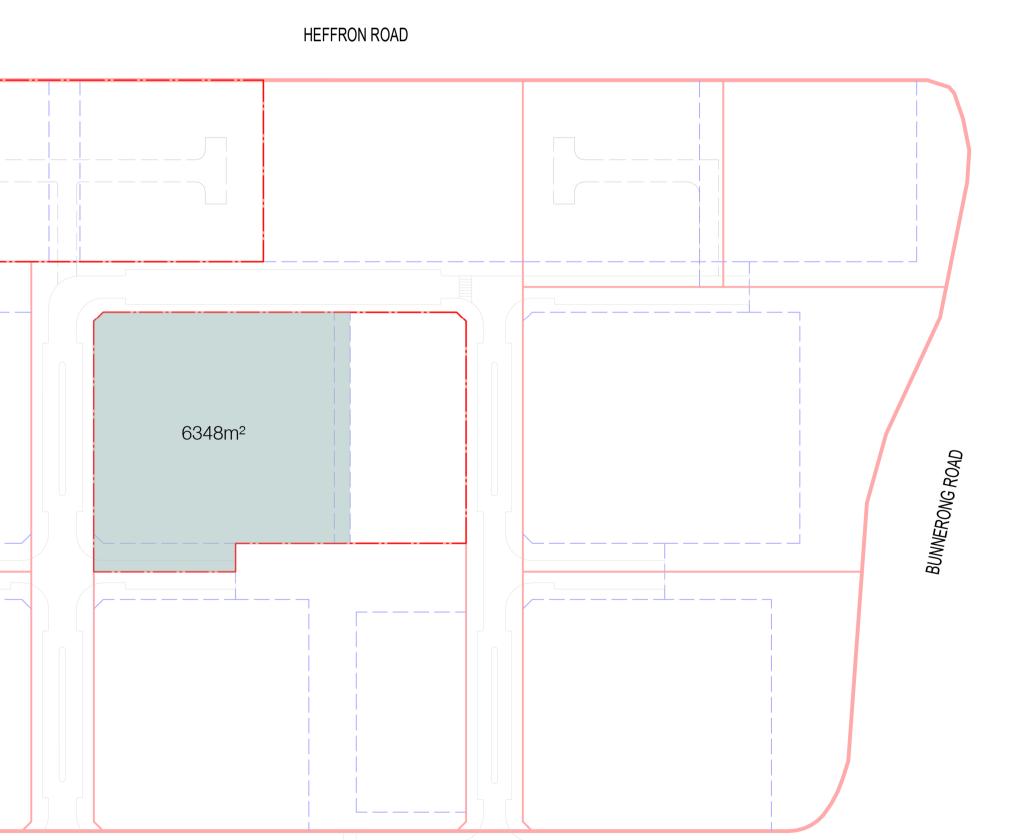

Project BATA PAGEWOOD - LOT E

Drawing Name LOT AREAS

Client

TINGWELL BOULEVARD

Total area of Lot E i.e. including the park (9054sqm)

Development zone – being the area of Lot E without the park (6348sqm)

| DA-010      | / 37     |            |
|-------------|----------|------------|
| Drawing No. | Revision |            |
| JG          | NH       | 6354       |
| Drawn       | Chk.     | Job No.    |
| 2021.08.26  | 1 : 1200 | @ A1       |
| Date        | Scale    | Sheet Size |